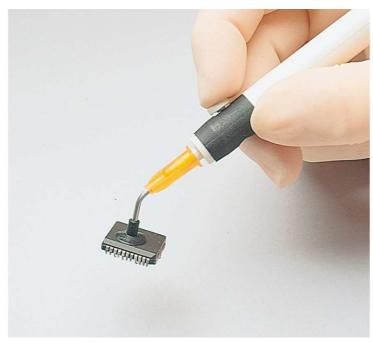

## **Product data sheet**

- Dispensers
- Attaches to the air accessory port of the KDS824A shot meters
- A finger control on the wand allows you to easily pick up small components
- Comes with three sizes of ESD safe suction cups