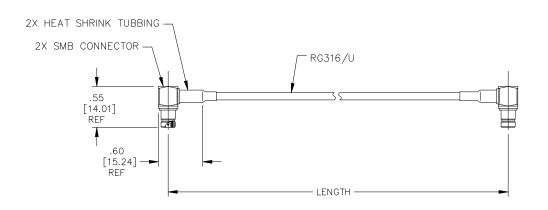

### Model 73073

SMB Right-Angle Jack to SMB Right-Angle Jack, RG316/U

Model 73073 SMB Right-Angle Jack to SMB Right-Angle Jack, RG316/U

#### Model: 73073

Cable Designator: BB = RG316/U Standard Lengths: 6", 12", 24", 36", 48"

- 6" ± .118" (152mm ± 3mm)
- 12" ± .157" (305mm ± 4mm) 24" ± .275" (610mm ± 7mm)
- 36" ± .394" (914mm ± 10mm)
- 48" ± .512" (1219mm ± 13mm)