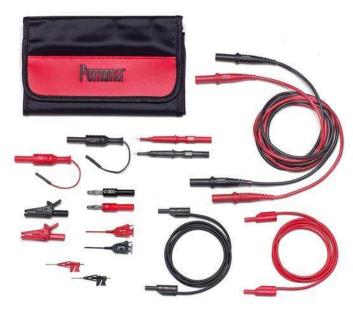

## Model 72928 SMD Multi-Use Test Kit

Model 72928 SMD Multi-Use Test Kit

#### Kit Includes:

1. 72902-0, -2 Micro SMD Grabber Test Clips (black, red) 2. 72924-0, -2 Mini-alligator clip with 2mm jack (black, red) 72923-0, -2 SMD test probe, spring-set tip (black, red) 4. 72906-0, -2 Mini SMD Grabber Test Clips (black, red) 72917-0, -2 4mm plug / 2mm plug adapter (black, red) 5908A Bench-top DMM test leads (black, red) 72905-0. -2 SMD grabber clip lead (black, red) 8. 72920-39-0, -2 Stacking 2mm patch cords (black, red)

...Also, included is a Large Folding Test Pouch.