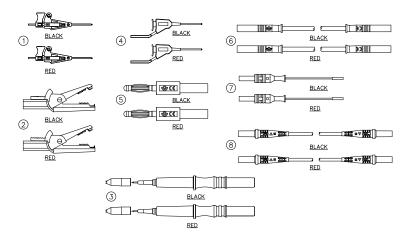

#### Kit Includes:

1. 72902-0, -2 Micro SMD Grabber Test Clips (black, red) 2. 72924-0, -2 Mini-alligator clip with 2mm jack (black, red) 72923-0, -2 SMD test probe, spring-set tip (black, red) 4. 72906-0, -2 Mini SMD Grabber Test Clips (black, red) 72917-0, -2 4mm plug / 2mm plug adapter (black, red) 5908A Bench-top DMM test leads (black, red) 72905-0. -2 SMD grabber clip lead (black, red) 8. 72920-39-0, -2 Stacking 2mm patch cords (black, red)