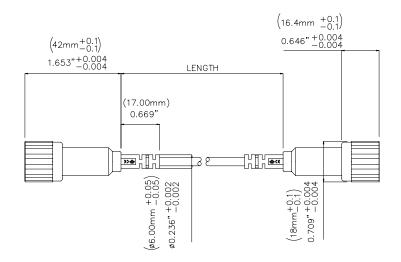

## **Ordering Information**

Model: 72926-C-Length Available Lengths: 40 inches (-40) or 80 inches (-80)

## Specifications

| Max Current | 3 A Max                      |
|-------------|------------------------------|
| Max Voltage | 500 V CAT I<br>150 V CAT III |
| Cable       | 50 Ω                         |