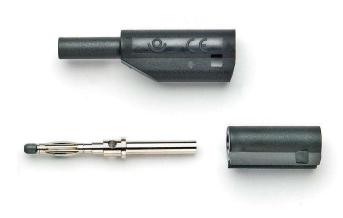

# Model 72925 Do-It-Yourself 2mm Stackable Safety Sheathed Plug

#### **Features**

- Build your own 2mm stackable test leads
- Plug spring is Beryllium Copper for long insertion life
- Safety rating CAT II 600V when plug is correctly assembled and terminated.

#### **Materials**

Plastic body: Polypropylene Plug body: Prass, Nickel Plated

Spring: Beryllium Copper, Nickel Plated

Spring Tip: Polysulfone