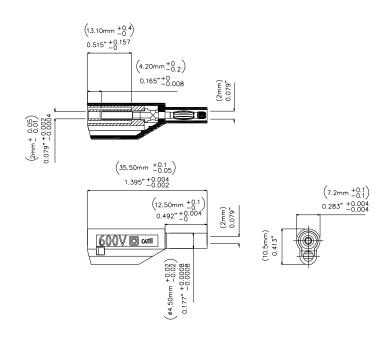

### **Specifications**

| •              |                        |
|----------------|------------------------|
| Current        | Max. 10A               |
| Voltage        | 600 V CAT II           |
| Max Resistance | Less than 5 m $\Omega$ |

Fax: 425-446-5844

**Europe:** 31-(0) 40 2675 150 **International:** 425-446-5500

Where to Buy: www.pomonaelectronics.com

All dimensions are in inches. Tolerances (except noted):  $.xx = \pm .02$ " (,51 mm),  $.xxx = \pm .005$ " (,127 mm). All specifications are to the latest revisions. Specifications are subject to change without notice. Registered trademarks are the property of their respective companies.