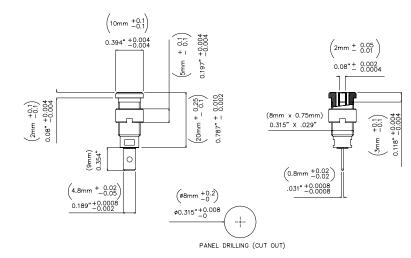

## Models 72922 2mm SAFETY Sheathed Jack with Solder Tab

#### **Features**

- 2mm safety sheathed jack with solder tab
- Rating: 600V Cat II, 10A.

#### **Materials**

- Body: Polyamide.
- Pin: Nickel plated brass.
- Nut: Nickel plated