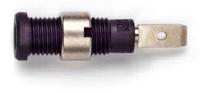

## Models 72922 2mm SAFETY Sheathed Jack with Solder Tab

#### **Features**

- 2mm safety sheathed jack with solder tab
- Rating: 600V Cat II, 10A.

#### **Materials**

- Body: Polyamide.
- Pin: Nickel plated brass.
- Nut: Nickel plated