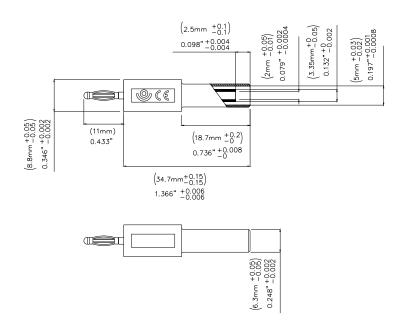

### Model 72917 4mm Banana Plug to 2mm Sheathed Banana Jack Adapter

e-mail: <a href="mailto:technicalsupport@pomonatest.com">technicalsupport@pomonatest.com</a>
Where to Buy: <a href="mailto:www.pomonaelectronics.com">www.pomonaelectronics.com</a>

All dimensions are in inches. Tolerances (except noted):  $.xx = \pm .02$ " (,51 mm),  $.xxx = \pm .005$ " (,127 mm). All specifications are to the latest revisions. Specifications are subject to change without notice. Registered trademarks are the property of their respective companies.