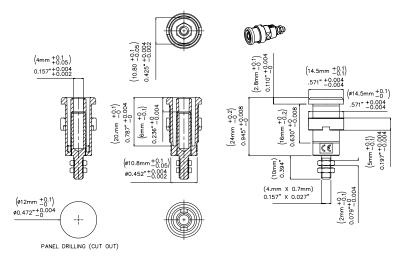

## **Models 72912** Panel Mt IEC1010 Banana Jacks for Sheathed Plugs

Panel Mt IEC1010 4mm (0.16in) jack for sheathed banana plugs, threaded stud.

## **Specifications**

| Max Current | 36A            |
|-------------|----------------|
| Max Voltage | 1000 V CAT III |

M4 x 0.7 nut: Screwing torque nuts 30Ncm Max.

USA: Sales: 800-490-2361 Technical Support: 800-241-