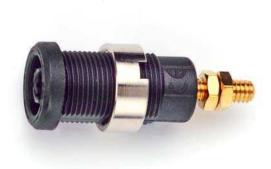

## **Models 72912** Panel Mt IEC1010 Banana Jacks for Sheathed Plugs

Panel Mt IEC1010 4mm (0.16in) jack for sheathed banana plugs, threaded stud.

## **Materials**

Body: Polyamide. Nut: Nickel plated

Pin: Gold plated Nickel brass.

Pin hex nuts: Gold Plated brass