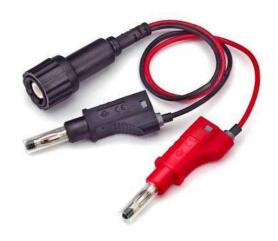

# Models 72908 I EC I nsulated BNC (M) to stackable/ retractable

#### **Features**

- IEC Insulated BNC (M) to stackable/retractable 4 mm plugs
- Length 10in (25cm)

#### **Materials**

- Connector body: Nickel plated BrassCenter Contact: Gold Plated Brass
- Dielectric: White PTFE
- Plug spring: Nickel plated bronze Beryllium copper.
- Plug Body: Nickel plated Brass
- Insulation: NylonWire: Silicone