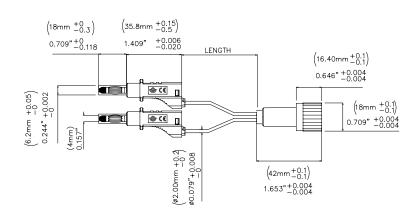

#### **Features**

- IEC Insulated BNC (M) to stackable/retractable 4 mm plugs
- Length 10in (25cm)

All dimensions are in inches. Tolerances (except noted):  $.xx = \pm .02$ " (,51 mm),  $.xxx = \pm .005$ " (,127 mm). All specifications are to the latest revisions. Specifications are subject to change without notice. Registered trademarks are the property of their respective companies.