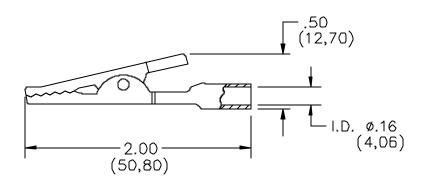

## **FEATURES:**

- Alligator Clip features a banana jack interface for quick and easy attachment to banana plug patch cords.
- Alligator Jaw opens up to .300" (7,62mm) for attachment to most test terminals and grounding points.

## **ORDERING INFORMATION:** Model 6567.

Packaging: Ten Alligator Clips per package.

All dimensions are in inches. Tolerances (except noted):  $.xx = \pm .02$ " (,51 mm),  $.xxx = \pm .005$ " (,127 mm). All specifications are to the latest revisions. Specifications are subject to change without notice. Registered trademarks are the property of their respective companies. Made in USA