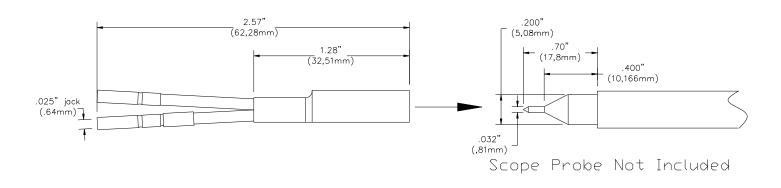

#### **FEATURES:**

- ✓ Adapter attaches to Pomona Modular & Microline Series Oscilloscope Probes.
- ✓ Interfaces with Pomona's micro SMD grabbers.
- $\checkmark$  Adapters provide electrical connection to probe tip and probe head grounding area.
- $\checkmark$  Dual leads allows oscilloscope probe to attach to .025" (.64 mm) diameter posts.

### *Fits Pomona Oscilloscope Probe Models:* 6491, 6492, 6493, 6494, 6495, 6496, 6497, 6498, 6499, 6500, 6501

#### Fits Pomona clips:

All IC test Clips and SMD 5360, 5790, 6151, 6311, 6312, 6351, 6352, 6353, 6442, 6444, 6490

#### **ORDERING INFORMATION:** Model 6553

All dimensions are in inches. Tolerances (except noted):  $.xx = \pm .02^{\circ}$  (,51 mm),  $.xxx = \pm .005^{\circ}$  (,127 mm). All specifications are to the latest revisions. Specifications are subject to change without notice. Registered trademarks are the property of their respective companies.