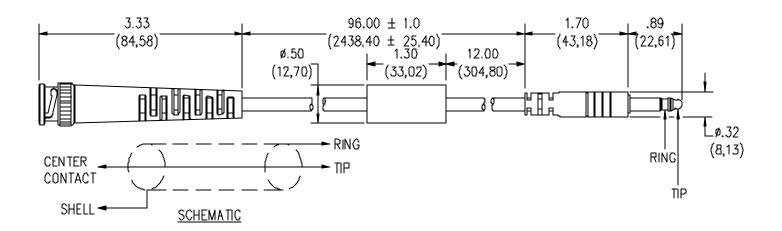

## **MATERIALS:**

Connectors: BNC Male

Body: Brass, Tarnish resistant plating

Dielectric: PTFE

Center Contact – Gold Plated Brass

Strain Relief: PVC molded directly to cable and connectors

Bantam: 3 Conductor mini-phone connector, sleeve not connected

Cable Marking: "Pomona 6517-96"

## **RATINGS:**

Operating Voltage: 300VRMS

**ORDERING INFORMATION:** Model 6517-96

Standard Length = 96" (243 cm)

All dimensions are in inches. Tolerances (except noted):  $.xx = \pm .02$ ° (,51 mm),  $.xxx = \pm .005$ ° (,127 mm). All specifications are to the latest revisions. Specifications are subject to change without notice. Registered trademarks are the property of their respective companies. Made in USA