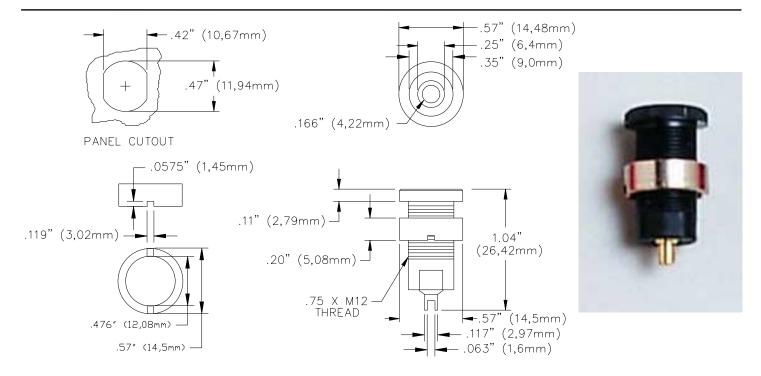

# Model 5931 Panel Mount 4mm Banana Jack For Sheathed Plugs

### **FEATURES:**

- ✓ Banana jack mates to Pomona's models 5907A, 5908A & 5909A flexible sheathed style of DMM test leads.
- ✓ Ring threads onto the insulated body to firmly secure jack to panel.
- ✓ Banana jack is gold plated for superb electrical connection.
- ✓ Recommended Panel Thickness: .28" (7,0mm)

# **ORDERING INFORMATION:**

Model 5931-Color

**Color =:** 0 (Black), 2 (Red), 6 (Blue), 9 (White)

Ordering Example: 5931-2 (Red banana jack, Sold in packs of ten)

All dimensions are in inches. Tolerances (except noted):  $.xx = \pm .02$ " (,51 mm),  $.xxx = \pm .005$ " (,127 mm). All specifications are to the latest revisions. Specifications are subject to change without notice. Registered trademarks are the property of their respective companies.