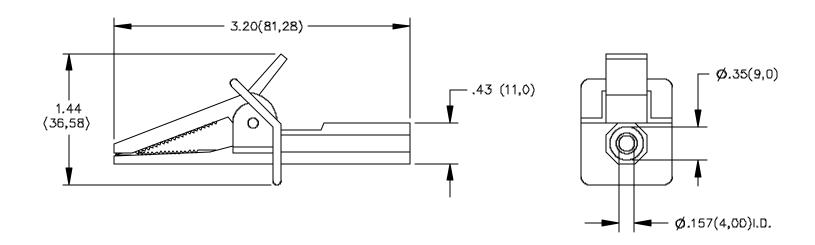

#### **ORDERING INFORMATION:** Model 5914

All dimensions are in inches. Tolerances (except noted):  $.xx = \pm .02$ " (,51 mm),  $.xxx = \pm .005$ " (,127 mm). All specifications are to the latest revisions. Specifications are subject to change without notice. Registered trademarks are the property of their respective companies. Made in USA