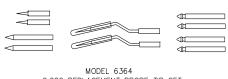

## Model 5901B Electronic Bench DMM Test Lead Kit

CE

MODEL 6364 0.080 REPLACEMENT PROBE TIP SET OTY 1

MODEL 5908A DMM TEST LEAD SET QTY 2: 1 RED, 1 BLACK

MODEL 6203 INSULATED SPADE LUG ADAPTER SET QTY 2 : 1 RED, 1 BLACK