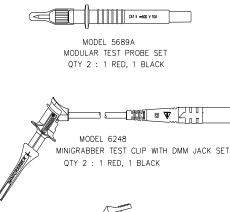

## Model 5901B Electronic Bench DMM Test Lead Kit

CE

MODEL 6364 0.080 REPLACEMENT PROBE TIP SET OTY 1

MODEL 5908A DMM TEST LEAD SET QTY 2: 1 RED, 1 BLACK

MODEL 6203 INSULATED SPADE LUG ADAPTER SET QTY 2 : 1 RED, 1 BLACK