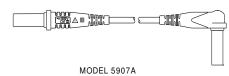

## Model 5899A Multi-Use DMM Test Lead Kit

CE

FLEXIBLE TEST LEAD SET WITH RIGHT ANGLE AND STRAIGHT BANANA PLUGS

QTY 2 : 1 RED, 1 BLACK

For data sheets / specifications of the kit individual components, visit the Pomona web site at: www.pomonaelectronics.com

## **FEATURES**

- Test leads with a right angle banana plug are ideal for use with hand held digital multimeter.
- Flexible test leads feature high strand count silicone wire for extreme flexibility and high temperature resistance.
- Wear indication with double insulated (dual extruded) silicone leads shows white inner layer for increased safety.
- Banana plugs are molded directly to the wire for superior pull strength.
- Probe body, medium alligator or Maxigrabber Clip® attaches directly to the flexible test leads for test versatility.
- Tri-fold pouch of durable nylon conveniently stores the test accessories.
- Compatible with most multimeters that accepts safety style sheath banana plugs.
- CE Compliant; complies with IEC 61010-031 standard for hand held accessories.