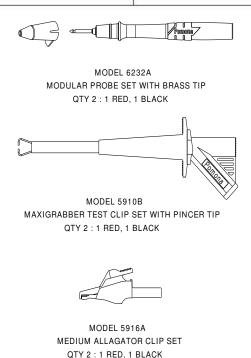

## Model 5899A Multi-Use DMM Test Lead Kit

CE

FLEXIBLE TEST LEAD SET WITH RIGHT ANGLE AND STRAIGHT BANANA PLUGS

QTY 2 : 1 RED, 1 BLACK

For data sheets / specifications of the kit individual components, visit the Pomona web site at: www.pomonaelectronics.com

## **FEATURES**

- Test leads with a right angle banana plug are ideal for use with hand held digital multimeter.
- Flexible test leads feature high strand count silicone wire for extreme flexibility and high temperature resistance.
- Wear indication with double insulated (dual extruded) silicone leads shows white inner layer for increased safety.
- Banana plugs are molded directly to the wire for superior pull strength.
- Probe body, medium alligator or Maxigrabber Clip® attaches directly to the flexible test leads for test versatility.
- Tri-fold pouch of durable nylon conveniently stores the test accessories.
- Compatible with most multimeters that accepts safety style sheath banana plugs.
- CE Compliant; complies with IEC 61010-031 standard for hand held accessories.