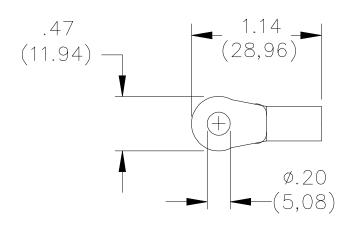

## Pomona®

Accepts Standard Banana Plug

**MATERIALS:** High conductivity copper. Finish: Tin plated

**RATINGS:** Current: 15 Amperes

## **ORDERING INFORMATION:** Model 5531

All dimensions are in inches. Tolerances (except noted):  $.xx = \pm.02$ " (,51 mm),  $.xxx = \pm.005$ " (,127 mm). All specifications are to the latest revisions. Specifications are subject to change without notice. Registered trademarks are the property of their respective companies.