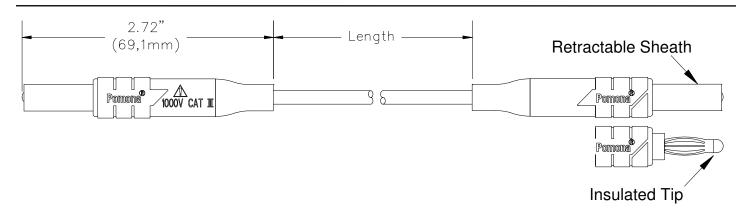

## **Model 5291A** Low Thermal EMF Retractable Sheath **Banana Plug Patch Cord** CE

## **MATERIALS:**

Retractable Sheath Banana Plug:

Plug Body: Gold Plated Tellurium Copper Banana Spring: Gold Plated Beryllium Copper

Compression Spring: Stainless Steel

Tip: Polypropylene, Color Matches Color of Wire

*Insulation:* Polypropylene, Molded to the Plug and Wire. Color Matches Color of Wire. Wire: 12 AWG, Stranding 10 x 26/36 Bare Copper, PVC Insulated, .144" (3,66mm) O.D.