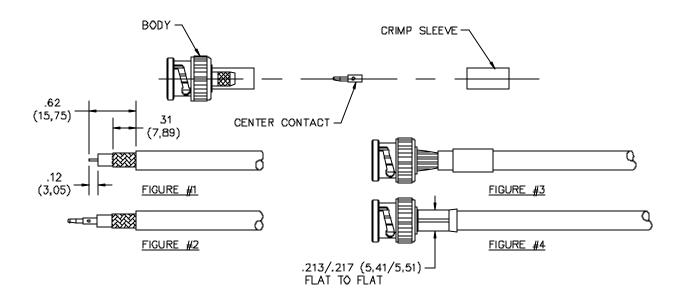

#### FIGURE #1

A. Strip cable as shown.

## FIGURE #2

B. Fit the center contact over conductor wires, slide until it butts against the dielectric. Crimp or solder.

### FIGURE #3

- C. Slide the metal crimp sleeve over cable, then install the connector body until contact locks into connector.
- D. Verify that the knurled ferrule of connector is inserted between the dielectric and the braid.

## FIGURE #4

- E. Slide the metal sleeve along the cable unit until it butts against the bottom of connector.
- F. Crimp sleeve using Hex type Die or equivalent.
- G. Retention after crimp is normally 60 lbs./Minute.

Note: Hex Diameter .213/.217 after crimp.

All dimensions are in inches and metric. All specifications are to the latest revisions. Specifications are subject to change without notice. Registered trademarks are the property of their respective companies. Made in USA