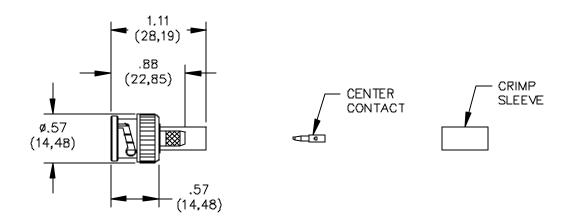

### **MATERIALS:**

Body and fittings - Brass

Center Contact - Brass

Outer Contact – Beryllium Copper

Gasket - Silicone rubber

Dielectric - Teflon

Finish: Body and Fittings – Tarnish Resistant

Center Contact – Gold plated Outer contact – Tarnish Resistant

Marking: "POMONA ELECT. 5285" located approximately as shown.

### **RATINGS:**

Operating Voltage: 500 VRMS Max.

Nominal Impedance: 50 Ohms

**ORDERING INFORMATION:** Model 5285

All dimensions are in inches and metric. All specifications are to the latest revisions. Specifications are subject to change without notice. Registered trademarks are the property of their respective companies. Made in USA