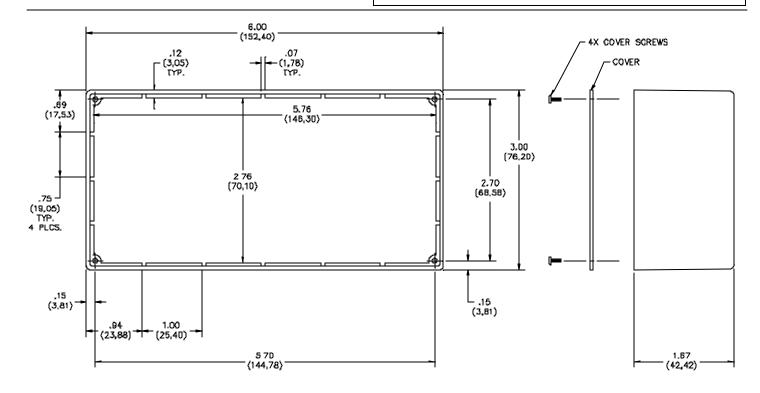

### Operating Temperature: -55° C. to +150°C. (-67°F. to +302°F.) **ORDERING INFORMATION:** Model 5203

All dimensions are in inches. Tolerances (except noted):  $.xx = \pm.02$ " (,51 mm),  $.xxx = \pm.005$ " (,127 mm). All specifications are to the latest revisions. Specifications are subject to change without notice. Registered trademarks are the property of their respective companies. Made in USA