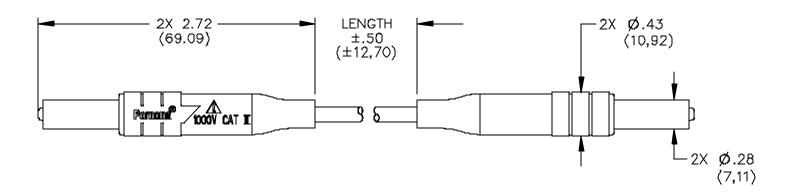

### **ORDERING INFORMATION:** Model 4911A-XX-\*

XX = Wire Length, Standard Lengths: 4" (10,16cm), 8" (20,32cm), 12" (30,48cm), 24" (60,96cm), 36" (91,44cm), 48" (121,92cm) & 60" (152,4cm). Additional lengths can be quoted upon request.

## **Model 4911A Retractable Sheath Banana Plug Each End Patch Cord**

All dimensions are in inches. Tolerances (except noted):  $.xx = \pm .02$ " (,51 mm),  $.xxx = \pm .005$ " (,127 mm). All specifications are to the latest revisions. Specifications are subject to change without notice. Registered trademarks are the property of their respective companies. Made in USA