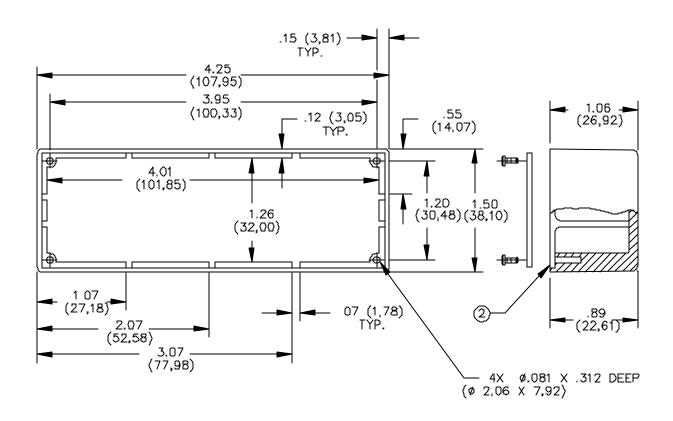

## Model 4655 Die Cast Aluminum Box, J Size W/Card Guides

## **MATERIALS:**

Die Cast Box: Die cast aluminum, Alloy A380 or A394. Finish: Blue paint per FED-STD-595, Color No. 25109 Marking: "POMONA ELECTRONICS, CALIF." Cover: 1.60 (.063) thick aluminum, Alloy 1100-H14

Finish: Clear anodized per MIL-A-8625.

Screws: Steel, (4) 2-32 x 6.35 (.25) Phillips pan head, self-tapping

Finish: Zinc plated

## **ORDERING INFORMATION:** Model 4655

All dimensions are in inches. Tolerances (except noted):  $.xx = \pm .02$ " (,51 mm),  $.xxx = \pm .005$ " (,127 mm). All specifications are to the latest revisions. Specifications are subject to change without notice. Registered trademarks are the property of their respective companies.