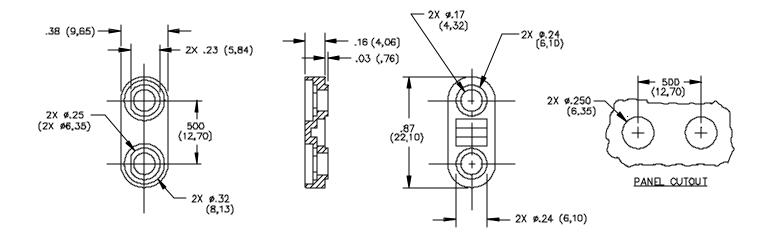

All dimensions are in inches. Tolerances (except noted):  $.xx = \pm .02$ " (,51 mm),  $.xxx = \pm .005$ " (,127 mm). All specifications are to the latest revisions. Specifications are subject to change without notice. Registered trademarks are the property of their respective companies. Made in USA