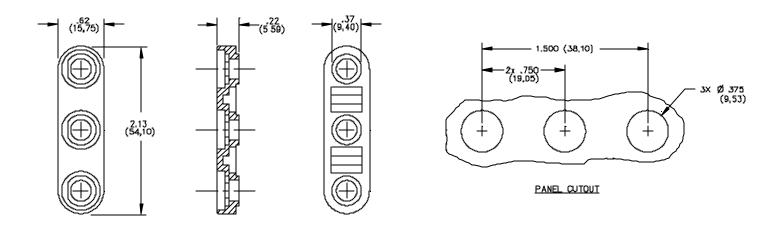

All dimensions are in inches. Tolerances (except noted):  $xx = \pm 02^{\circ}$  (,51 mm),  $xxx = \pm .005^{\circ}$  (,127 mm). All specifications are to the latest revisions. Specifications are subject to change without notice. Registered trademarks are the property of their respective companies. Made in USA