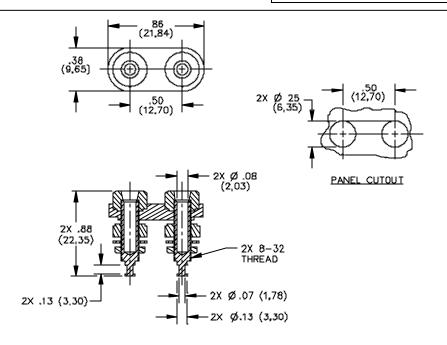

## **FEATURES:**

• Accepts .080 dia. pin

• Max. panel thickness .188.

## **ORDERING INFORMATION:** Model 4543-\*

All dimensions are in inches. Tolerances (except noted):  $.xx = \pm .02$ " (,51 mm),  $.xxx = \pm .005$ " (,127 mm). All specifications are to the latest revisions. Specifications are subject to change without notice. Registered trademarks are the property of their respective companies.