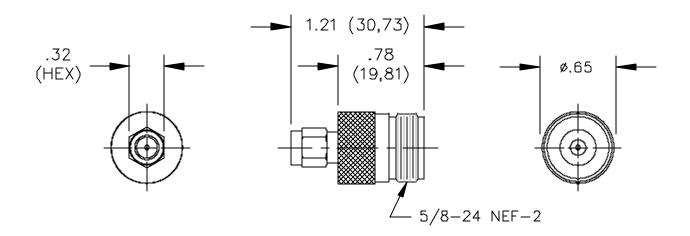

## Model 4298 Adapter, SMA Male To Type "N" Female

**ORDERING INFORMATION:** Model 4298

All dimensions are in inches and metric. All specifications are to the latest revisions. Specifications are subject to change without notice. Registered trademarks are the property of their respective companies. Made in USA