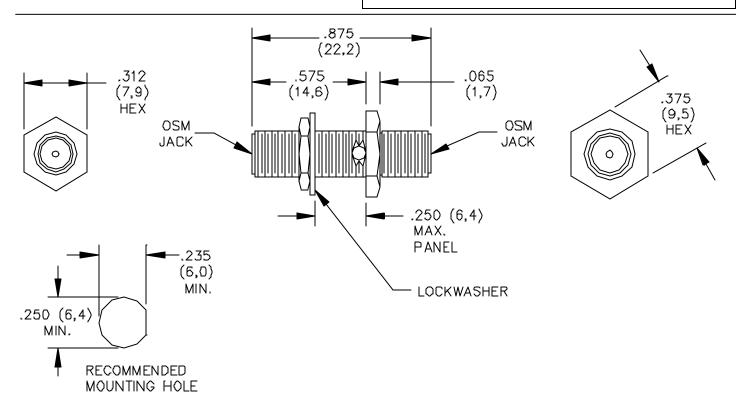

## Model 4285 Adapter, SMA, Female To Female

Frequency Range: 0-12.4 GHz

**ORDERING INFORMATION:** Model 4285

All dimensions are in inches. Tolerances (except noted):  $.xx = \pm .02$ " (,51 mm),  $.xxx = \pm .005$ " (,127 mm). All specifications are to the latest revisions. Specifications are subject to change without notice. Registered trademarks are the property of their respective companies.