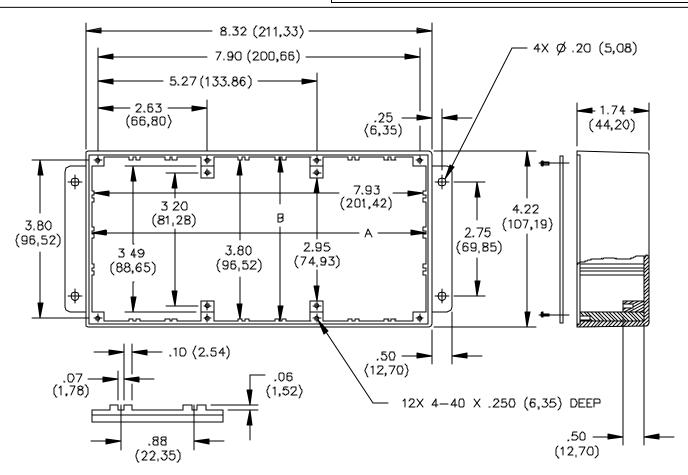

## **MATERIALS:**

Shielded Housing: Die cast aluminum, Alloy A380 or A384:

Finish: Blue paint per FED-STD-595, Color No. 25109

Marking: "POMONA ELECTRONICS, CALIF"

Cover: 2.03 (.080) thick aluminum, Alloy 110-H14

Finish: Clear anodized MIL-A-8625

Screws: (12) 4-40 x 6.35 (.25) Phillips, binding head

Steel.

Finish: Zinc Plated Max Circuit Board Sizes:

A- 8.03 (203,96) x 1.49 (37,85) x .063 (1,60) thick.

3.91 (199,31) x 1.49 (37,85) x .063 (1,60) thick.