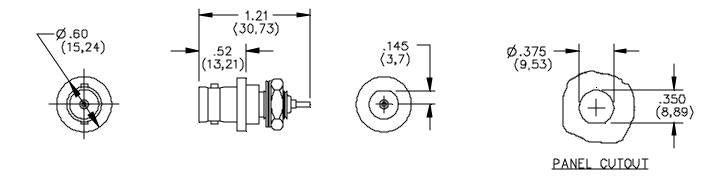

## **Model 4159** BNC Bulkhead Receptacle, Female, **Hermetically Sealed**

## **RATINGS:**

Nominal Impedance: 50 Ohms

Leakage Rate: Less than  $10^{-7}$  cc/sec of tracer gas at one atmosphere.

**ORDERING INFORMATION**: Model 4159

All dimensions are in inches. Tolerances (except noted):  $.xx = \pm .02$ " (,51 mm),  $.xxx = \pm .005$ " (,127 mm). All specifications are to the latest revisions. Specifications are subject to change without notice. Registered trademarks are the property of their respective companies.