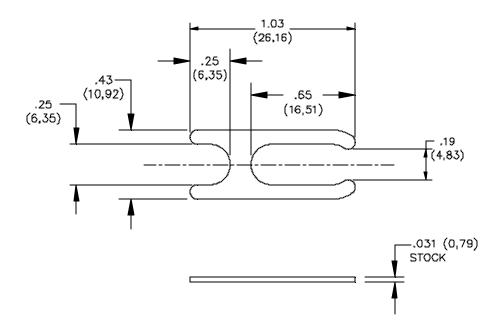

## Model 4115 Shorting Bar, Nickel Plated

MATERIAL: Brass per QQ-B-613, Composition #2, ½ hard (REF. 056-474-001).

**FINISH:** Nickel plate per QQ-N-290, latest revision, class 2, sulfate process .0002/.0003, full bright.

## **ORDERING INFORMATION:** Model 4115

Parts are packaged ten (10) per bag.

Ordering Example: 4115

All dimensions are in inches. Tolerances (except noted):  $.xx = \pm .02$ " (,51 mm),  $.xxx = \pm .005$ " (,127 mm). All specifications are to the latest revisions. Specifications are subject to change without notice. Registered trademarks are the property of their respective companies. Made in USA