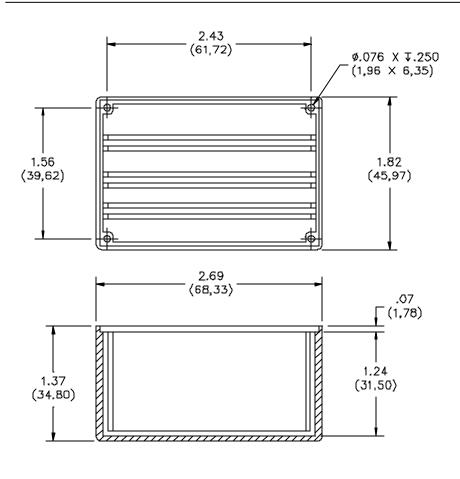

### **Model 3850 Thermoplastic Box With Card Guides & Cover**

#### **MATERIALS:**

Molded Housing and Cover: Glass filled nylon. Color: See Tab Block. Marking: POMONA ELECTRONICS 3850 Screws: Steel, 4 each, #2-32 x 1/4, Pan Head, self-tapping

#### **ORDERING INFORMATION:** Model 3850-\*

\* =Color, -0 Black, -6 Blue, -9 White.

All dimensions are in inches. Tolerances (except noted):  $.xx = \pm .02"$  (.51 mm),  $.xxx = \pm .005"$  (.127 mm). All specifications are to the latest revisions. Specifications are subject to change without notice. Registered trademarks are the property of their respective companies.