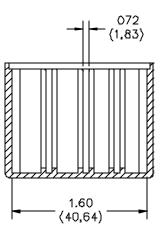

### **Model 3850 Thermoplastic Box With Card Guides & Cover**

#### **MATERIALS:**

Molded Housing and Cover: Glass filled nylon. Color: See Tab Block. Marking: POMONA ELECTRONICS 3850 Screws: Steel, 4 each, #2-32 x 1/4, Pan Head, self-tapping

#### **ORDERING INFORMATION:** Model 3850-\*

\* =Color, -0 Black, -6 Blue, -9 White.

All dimensions are in inches. Tolerances (except noted):  $.xx = \pm .02"$  (.51 mm),  $.xxx = \pm .005"$  (.127 mm). All specifications are to the latest revisions. Specifications are subject to change without notice. Registered trademarks are the property of their respective companies.