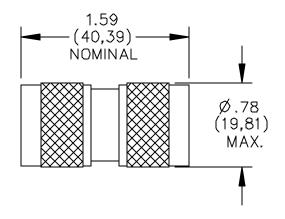

## **ORDERING INFORMATION:** Model 3842

All dimensions are in inches. Tolerances (except noted):  $.xx = \pm .02$ " (,51 mm),  $.xxx = \pm .005$ " (,127 mm). All specifications are to the latest revisions. Specifications are subject to change without notice. Registered trademarks are the property of their respective companies.