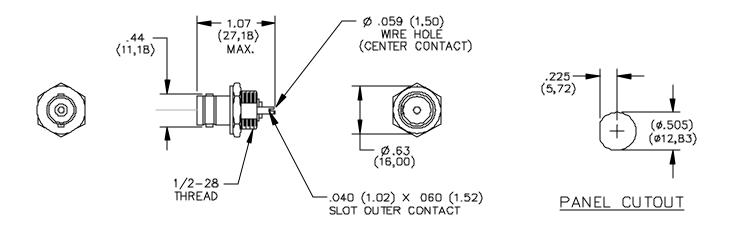

## Model 3778 BNC (Female) Isolated Ground Bulkhead Receptacle

## **FEATURES:**

- Mounts in panels up to 4.44 (.175) thick.
- Mounting hardware is isolated from outer conductor of BNC.

## **MATERIALS:**

Body: Brass, Tarnish Resistant Plating

Center Contact: Female: Gold Plated Beryllium Copper,

Male: Gold Plated Brass.

## **RATINGS:**

Nominal Impedance: 50 Ohms

**ORDERING INFORMATION:** Model 3778

All dimensions are in inches and metric. All specifications are to the latest revisions. Specifications are subject to change without notice. Registered trademarks are the property of their respective companies. Made in USA