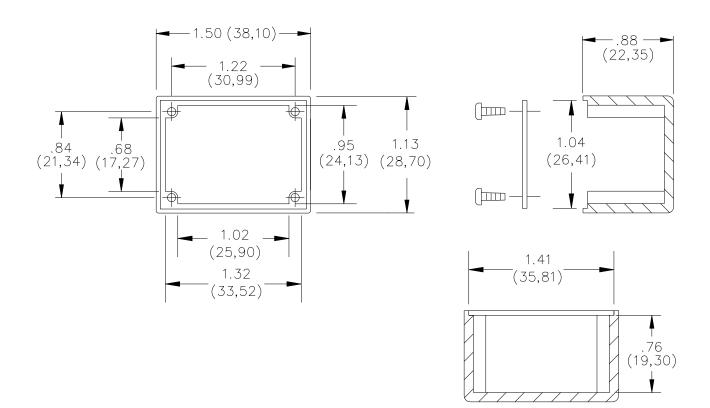

MATERIALS (item included):

Housing: Die cast aluminum, alloy A380 or A384.

- Finish: Blue baked enamel paint per Federal Standard 595 #25109 over Phosphoric Etch

Cover: .040" (1,01mm) thick aluminum #1100-H14

- Finish: Clear anodized

Screws: Steel, 4 ea. #2-32 x <sup>1</sup>/<sub>4</sub>" Pan-held self-tapping.

## **Optional Box Variations:**

- Model 3754 Die cast aluminum not finished
- Model 3751 BNC (f), and BNC (f), one on each end.
- Model 3752 BNC (m), and BNC (f), one on each end.

All dimensions are in inches. Tolerances (except noted):  $.xx = \pm .02^{\circ}$  (,51 mm),  $.xxx = \pm .005^{\circ}$  (,127 mm). All specifications are to the latest revisions. Specifications are subject to change without notice. Registered trademarks are the property of their respective companies.