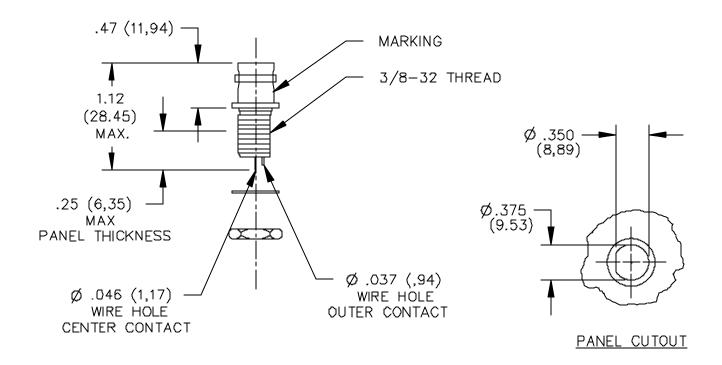

### **ORDERING INFORMATION:** Model 3580

All dimensions are in inches. Tolerances (except noted):  $.xx = \pm .02$ " (,51 mm),  $.xxx = \pm .005$ " (,127 mm). All specifications are to the latest revisions. Specifications are subject to change without notice. Registered trademarks are the property of their respective companies.