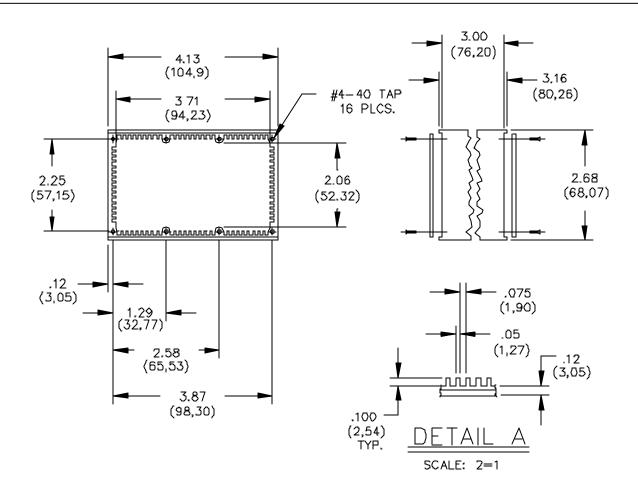

#### **MATERIALS:**

Shielded Housing: Extruded Aluminum, Alloy 6063-T5

Finish: None

Cover: 2 each, 2.03 (.080) thick Aluminum, Alloy #1100-H14

Finish: Clear anodized per MIL-A-8625

Screws: 16 each #4-40 x 6.35 (1/4" Flat head per MS 35190-221 with clear irridite dip

## **ORDERING INFORMATION:** Model 3316

All dimensions are in inches. Tolerances (except noted):  $.xx = \pm .02$ " (,51 mm),  $.xxx = \pm .005$ " (,127 mm). All specifications are to the latest revisions. Specifications are subject to change without notice. Registered trademarks are the property of their respective companies.