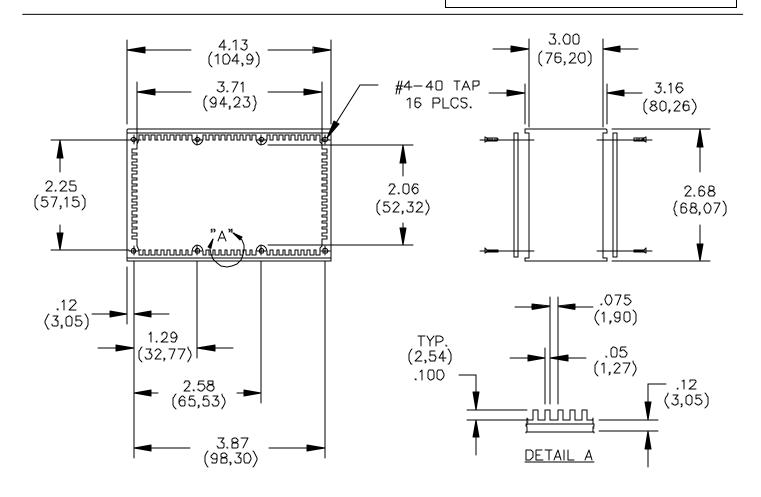

## **MATERIALS:**

Shielded Housing: Extruded Aluminum, Alloy 6063-ST Finish: Blue baked enamel per Federal Standard 595, #25109 over primer wash per DOD-P-15328. Cover: 2 each, 2.03 (.080) thick Aluminum, Alloy

1100-H14

Finish: Clear anodized per MIL-A-8625

Screws: 16 each #4-40 x 6.35 (1/4") Flat head with

blue zinc plating

## **RATINGS:**

Operating Temperature: +150°C (+302°F) Max.

**ORDERING INFORMATION:** Model 3311

All dimensions are in inches. Tolerances (except noted):  $.xx = \pm .02$ " (,51 mm),  $.xxx = \pm .005$ " (,127 mm). All specifications are to the latest revisions. Specifications are subject to change without notice. Registered trademarks are the property of their respective companies.