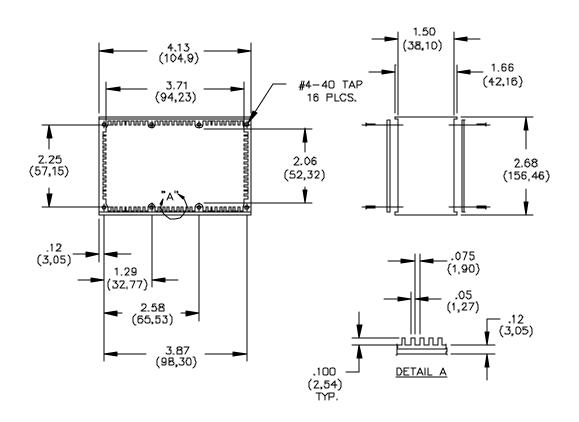

#### **MATERIALS:**

Shielded Housing: Extruded Aluminum, Alloy 6063-T5 Finish: Blue paint per Federal Standard 595 #25109

Cover: 2 each, 2.03 (.080) thick Aluminum, Alloy #1100-H14

Finish: Clear anodized per MIL-A-8625

Screws: 16 each #4-40 x 6.35 (1/4" Flat head per MS 35190-221 with clear irridite dip

#### **ORDERING INFORMATION:** Model 3301

All dimensions are in inches. Tolerances (except noted):  $.xx = \pm .02$ " (,51 mm),  $.xxx = \pm .005$ " (,127 mm). All specifications are to the latest revisions. Specifications are subject to change without notice. Registered trademarks are the property of their respective companies.