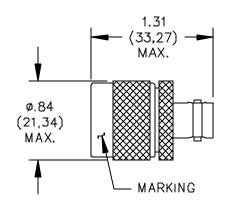

Model 3288 Adapter N (Male) To BNC (Female)

## **MATERIALS:**

Body and Fittings - Brass, Tarnish Resistant Plating, Center Contact - Gold Plated Berylllium Copper,

Outer Connect – Gold Plated Brass

Dielectric: PTFE

Marking: "Pomona 3288"