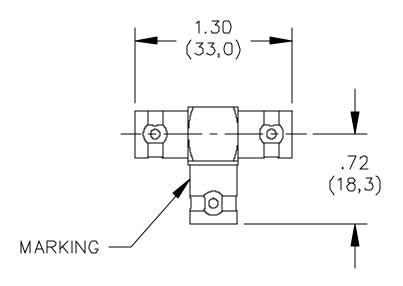

## **MATERIALS:**

Body and Fittings - Brass, Tarnish Resistant Plating, Center Contact - Gold Plated Beryllium Copper Dielectric: PTFE Marking: "Pomona 3284"

## **ORDERING INFORMATION:** Model 3284

All dimensions are in inches and metric. All specifications are to the latest revisions. Specifications are subject to change without notice. Registered trademarks are the property of their respective companies. Made in USA