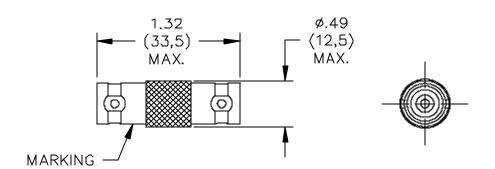

Model 3283 Adapter BNC Female To Female

## **MATERIALS:**

Body - Brass, Tarnish Resistant Plating, Center Contact: Gold Plated Beryllium Copper

Dielectric: PTFE

Marking: "Pomona 3283"

## **RATING:**

Operating Voltage: Shield/Earth: 30VAC/60VDC Max.

Inner Conductor/Shield: 500VRMS Max.

Operating Temperature: -65°C to +165°C

Nominal Impedance: 50 Ohms

**ORDERING INFORMATION:** Model 3283

All dimensions are in inches and metric. All specifications are to the latest revisions. Specifications are subject to change without notice. Registered trademarks are the property of their respective companies. Made in USA