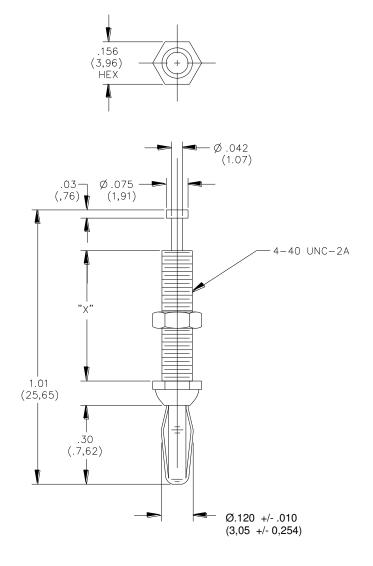

# Model 3276 & 4513 **Miniature Banana Plug with Threaded Stud**

| Model                                      | "X" Dimension |
|--------------------------------------------|---------------|
| 3276                                       | .23" (5,8mm)  |
| 4513                                       | .48" (12,2mm) |
| Minimum Panel Thickness is 0.030" (0.76mm) |               |