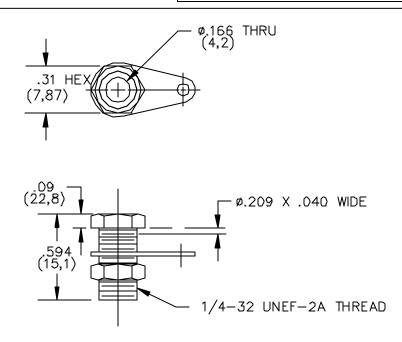

#### **FEATURES:**

- Fits standard banana plug.
- 1/4 32 Thread

#### **MATERIAL:**

Banana Jack Body – Nickel Plated Brass Solder Lug – Copper, finish – Hot tin dip Hex Nut – Brass - 6.35 (.250) –23 Double Chamfered, Nickel Plated

### **ORDERING INFORMATION:** Model 3267

All dimensions are in inches. Tolerances (except noted):  $.xx = \pm.02$ " (.51 mm),  $.xxx = \pm.005$ " (.127 mm). All specifications are to the latest revisions. Specifications are subject to change without notice. Registered trademarks are the property of their respective companies. Made in USA