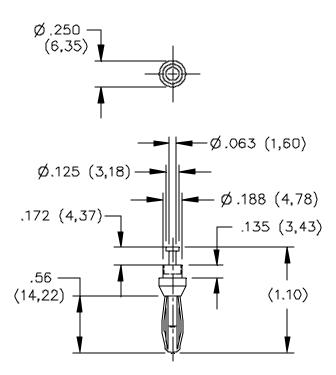

# **Model 3261** Standard Rivet Type Banana Plug With Turret For 3/32" Thick Panel

#### FEATURES:

- Excellent for riveting to panels or boards.
- Solder turret for rapid attachment of wires.
- Fits standard (.166 dia.) banana jack •

#### Sold in packages of 10

All dimensions are in inches. Tolerances (except noted):  $.xx = \pm .02"$  (.51 mm),  $.xxx = \pm .005"$  (.127 mm). All specifications are to the latest revisions. Specifications are subject to change without notice. Registered trademarks are the property of their respective companies.