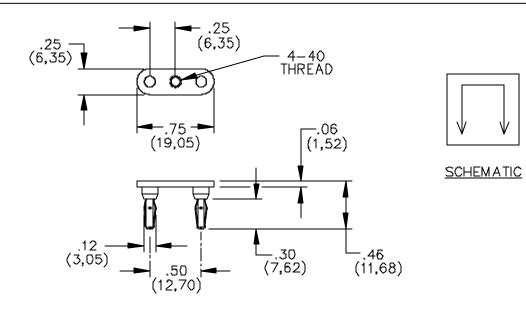

#### **FEATURES:**

- Low profile 1.6 (.062) thick brass shorting bar.
- Center hole accepts #4-40 screw, for easy removal.
- Mates to Model # 2143 or any miniature double banana jack.

#### Shorting Bar:

Material: Brass per QQ-B-613, composition 2, 1/2 Hard.

Finish: Gold plated per MIL-G-45204, Type II, Class 00 over electroless nickel per MIL-C-26074, 200/300 microinches.

Miniature Double Banana Plug:

### **ORDERING INFORMATION:** Model 3030

All dimensions are in inches. Tolerances (except noted):  $.xx = \pm.02$ " (,51 mm),  $.xxx = \pm.005$ " (,127 mm). All specifications are to the latest revisions. Specifications are subject to change without notice. Registered trademarks are the property of their respective companies. Made in USA