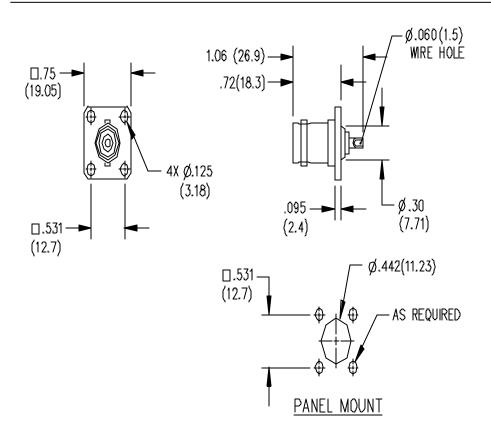

## Model 2451 BNC Female Panel Receptacle

## **MATERIALS:**

Body and Fittings: Brass, Tarnish Resistant Plating Center Contact: Gold Plated Beryllium Copper

Dielectric: PTFE

Finish: Body and Fittings: Tarnish Resistant

Center Contact: Gold Plated

## **RATING:**

Nominal Impedance: 50 Ohms

Operating Temperature: -65°C to +165°C

**ORDERING INFORMATION:** Model 2451

All dimensions are in inches. Tolerances (except noted):  $.xx = \pm .02$ " (,51 mm),  $.xxx = \pm .005$ " (,127 mm). All specifications are to the latest revisions. Specifications are subject to change without notice. Registered trademarks are the property of their respective companies. Made in USA