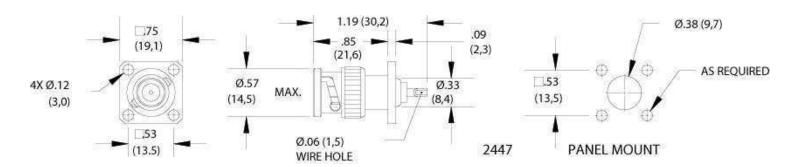

#### **FEATURES:**

Model 2447A features .500 Hole Spacing

Model 2447 features .531 Hole Spacing

#### **ORDERING INFORMATION**: Model 2447 & 2447A

All dimensions are in inches and metric. All specifications are to the latest revisions. Specifications are subject to change without notice. Registered trademarks are the property of their respective companies. Made in USA