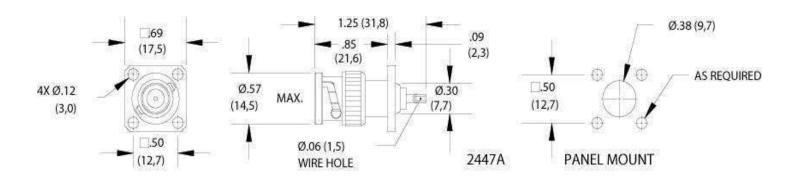

#### **FEATURES:**

Model 2447A features .500 Hole Spacing

Model 2447 features .531 Hole Spacing

#### **ORDERING INFORMATION**: Model 2447 & 2447A

All dimensions are in inches and metric. All specifications are to the latest revisions. Specifications are subject to change without notice. Registered trademarks are the property of their respective companies. Made in USA