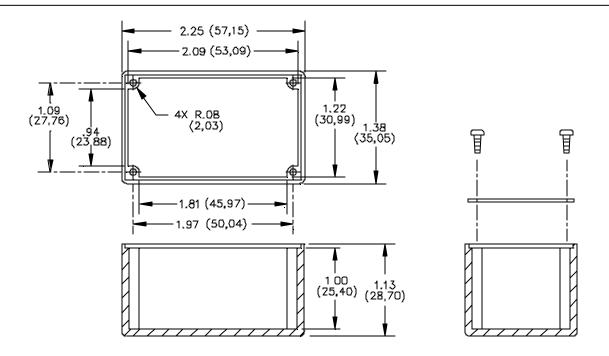

## Model 2428 Size B Aluminum Box With Cover

#### **MATERIALS:**

Screws: 4 each #2-32 X <sup>1</sup>/<sub>4</sub>" pan head self tapping, steel Cover: .04 (1.02) Thick aluminum alloy 1100-H14 per, clear anodized per MIL-A-8625A Shielded Housing: Die cast aluminum alloy A380 or A384 Finish: None