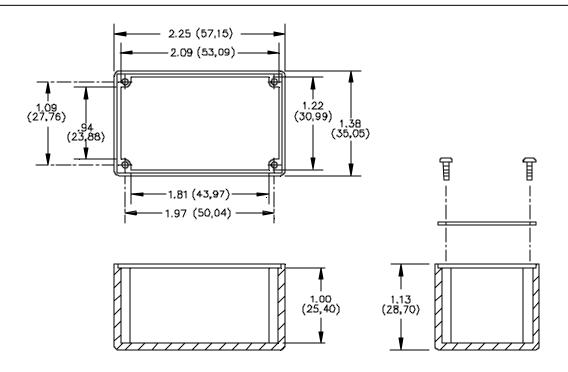

## **MATERIALS:**

Screws: 4 each #2-32 X 1/4" pan head self tapping, steel

Cover: .04 (1.02) Thick aluminum alloy 1100-H14 per, clear anodized per

Shielded Housing: Die cast aluminum alloy A380 or A384., Blue paint per Fed. Std. 595, Color No. 25109.

**ORDERING INFORMATION:** Model 2417

All dimensions are in inches. Tolerances (except noted):  $.xx = \pm .02$ " (,51 mm),  $.xxx = \pm .005$ " (,127 mm). All specifications are to the latest revisions. Specifications are subject to change without notice. Registered trademarks are the property of their respective companies. Made in USA