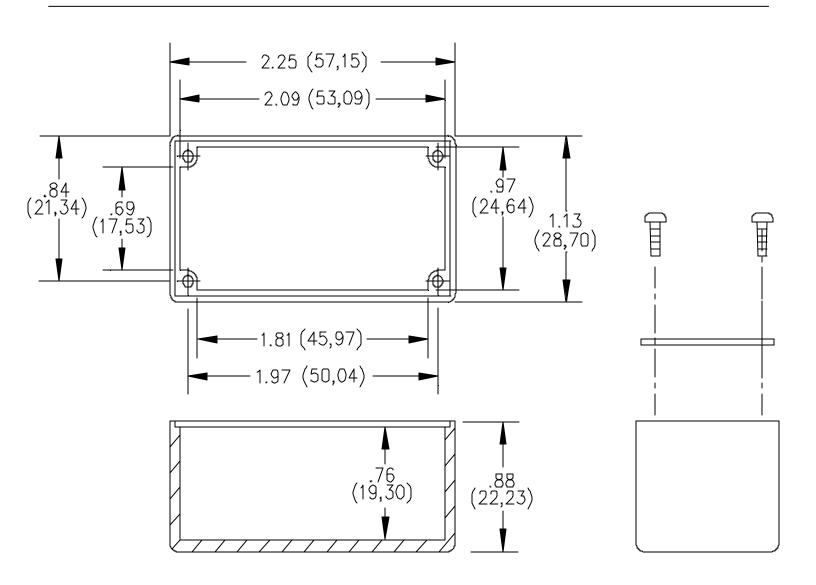

## Model 2400 Size A Aluminum Box With Cover

## **MATERIALS:**

Screws: 4 ea. #2-32 X  $^{1}\!\!/\!\!4$ " Pan Head self tapping, Steel.

Cover: .040 Thick aluminum 1100-H14, Clear anodized. Finish: Clear Shielded Housing: Die cast aluminum alloy A380 or A384. Finish: None

## **ORDERING INFORMATION:** Model 2400

All dimensions are in inches. Tolerances (except noted):  $.xx = \pm .02$ " (,51 mm),  $.xxx = \pm .005$ " (,127 mm). All specifications are to the latest revisions. Specifications are subject to change without notice. Registered trademarks are the property of their respective companies. Made in USA